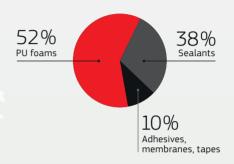

# Wolf Group in numbers



#### HISTORY

Founded in

1994



#### FOUNDERS





Jaan Puusaag

Jaanus Paeväli

#### PRODUCT BRANDS









## GLOBAL EXPERT

Sealing. Bonding. Filling

MARKET LEADER IN 1/6TH OF THE WORLD

#### **GLOBAL PRESENCE**

70+ export markets

4 factories

1 headquarter

14 sales organisations IN THE EU, UKRAINE, UK & USA

2 R&D Centres
IN ESTONIA & SPAIN

 $400 +_{employees}$ 

16 nationalities

Half have been with the company for more than

5 years

#### NET SALES IN 2022 153 MEUR

#### SALES BY PRODUCT GROUPS



#### **SALES BY REGION**



### INNOVATION

Sustainable Construction ECO-range

/ Sprayable Foam / Desert Foam
/ SubFloor Foam Adhesive