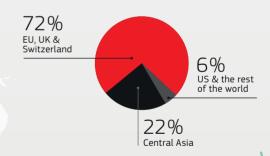

# Wolf Group in numbers



#### HISTORY

Founded in

1994



#### FOUNDERS





Jaan Puusaag

Jaanus Paeväli

#### PRODUCT BRANDS









## GLOBAL EXPERT

Sealing. Bonding. Filling

MARKET LEADER IN 1/6TH OF THE WORLD

#### **GLOBAL PRESENCE**

70+ export markets

4 factories

1 headquarter

14 sales organisations IN THE EU, UKRAINE, UK & USA

2 R&D Centres
IN ESTONIA & SPAIN

 $400 +_{employees}$ 

16 nationalities

Half have been with the company for more than

5 years

#### NET SALES IN 2022 153 MEUR

#### SALES BY PRODUCT GROUPS



#### **SALES BY REGION**



### INNOVATION

Sustainable Construction ECO-range

/ Sprayable Foam / Desert Foam
/ SubFloor Foam Adhesive